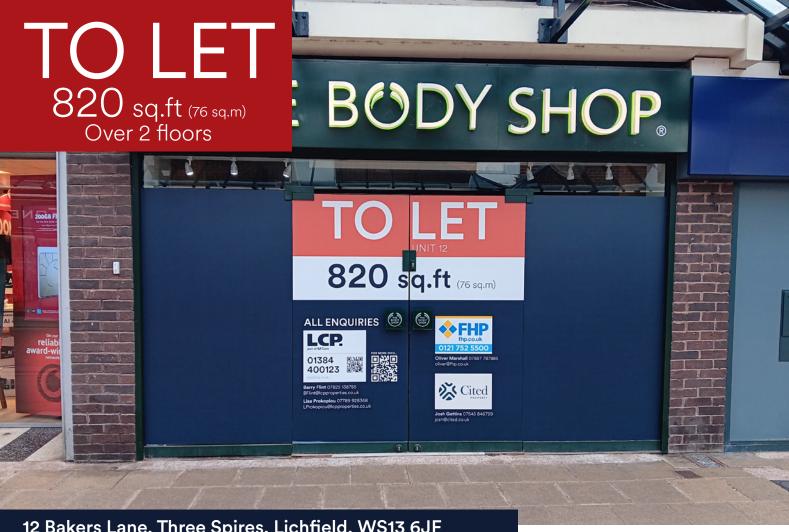

| 12 Bakers | s Lane, T | hree Sp | ires, Licl | hfield, W | S13 6JF |
|-----------|-----------|---------|------------|-----------|---------|
|           |           |         |            |           |         |

| Areas (approx. NIA)    | Sq.ft | Sq.m |
|------------------------|-------|------|
| Ground and First Floor | 820   | 76   |
| TOTAL                  | 820   | 76   |

#### Description

The property is situated in a prime trading location within the Three Spires. Other nearby occupiers include Mountain Warehouse, WH Smith, Vodafone and Seasalt. Recent lettings include KFC, Edinburgh Woollen Mill and Starbucks. Access to a dedicated loading area is to the rear of the ground floor sales area.

### Rent

£30,000 pa exclusive of rates, VAT, service charge and insurance.