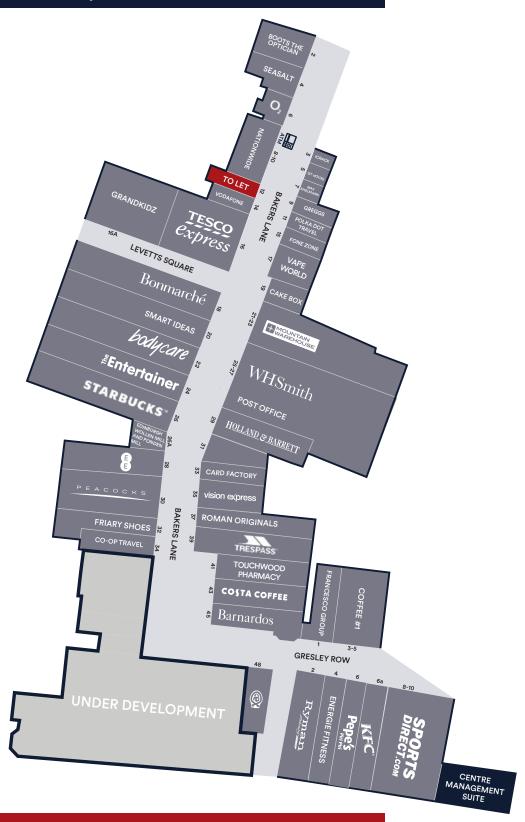

#### Description

The property is situated in a prime trading location within the Three Spires. Other nearby occupiers include Mountain Warehouse, WH Smith, Vodafone and Seasalt. Recent lettings include KFC, Edinburgh Woollen Mill and Starbucks. Access to a dedicated loading area is to the rear of the ground floor sales area.